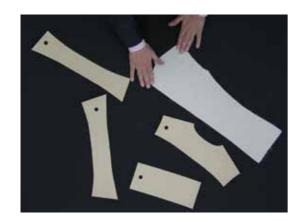

## Scangraph®

## Digitalizating in a single click from a photo

Scangraph® offers a real alternative to conventional digitizing system where we use on sensor on a digitizing table. Less bulky and faster, this system lets you vectorize one or more patterns together in a single click thanks to a camera. Within this solution, you can use a simplified CAD to edit your forms and generate various formats (PLT, DXF, ...).

#### Some functions Scangraph®:

- Creation of profiles depending on the type of patterns
- Vectorization of one or more patterns at the same time
- Automated Identification of notches and scores and right wire
- Modification of points, curves or straight lines
- Creation of the pattern glossary
- Exports in formats compatible with any CAD solution