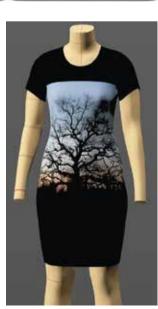

## Vetigraph3D®

## See your linesheet in 3D

The purpose of Vetigraph3D® solution is to replace the first samples by a virtual simulation of cloth fitting, in order to avoid the excessive number of samples and to gain reactivity; Because "sewing" a "cloth" or a garment with a real fabric in a study office is tedious.

#### Some functions of Vetigraph3D<sup>®</sup>:

- Large libraries available
- Creation of textures and their attributes
- Easy Integration and use of components
- Mannequins with measurements settings
- Linesheet of samples with different fabrics
- Export results on mobile or static mannequin