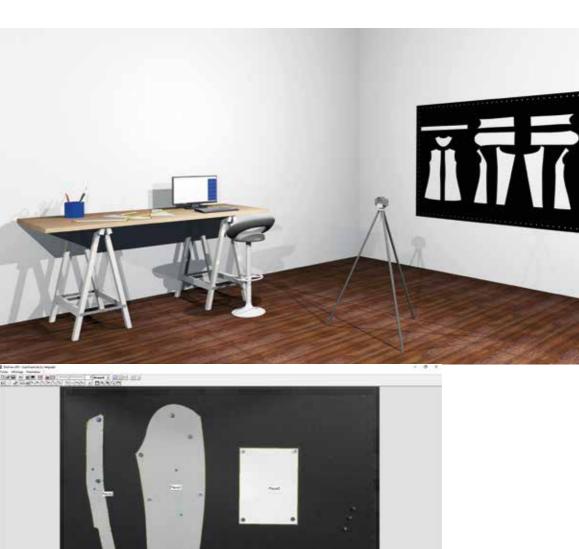

## Scangraph®

## Digitalizating in a single click from a photo

Scangraph® offers a real alternative to conventional digitizing system where we use on sensor on a digitizing table. Less bulky and faster, this system lets you vectorize one or more patterns together in a single click thanks to a camera. Within this solution, you can use a simplified CAD to edit your forms and generate various formats (PLT, DXF, ...).

#### Some functions Scangraph®:

- Creation of profiles depending on the type of patterns
- Vectorization of one or more patterns at the same time
- Automated Identification of notches and scores and right wire
- Modification of points, curves or straight lines
- Creation of the pattern glossary
- Exports in formats compatible with any CAD solution