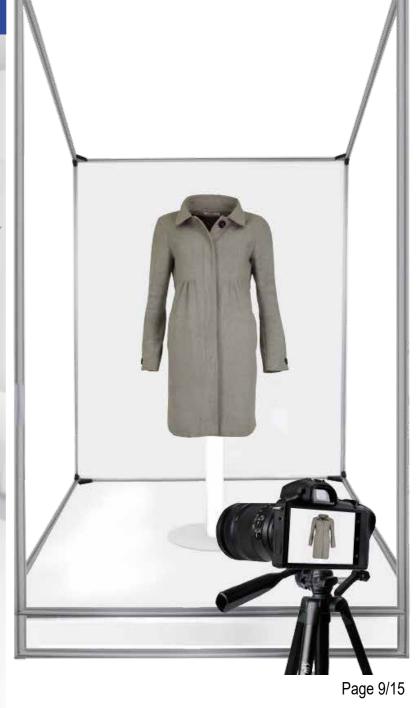

## Scanshoots®

#### Photo Studio with automated images treatment

Realizing shooting photos has never been so easy! With its luminous structure (available in multiple formats) and pictures stored profiles, instant cropped photos will be done in a single click to feed your website or internal databases (ERP, product catalogs, ...).

- Instant Automatic Cropping
- Save multiple profiles by product type
- Display of actual measurements of products
- Multiple exports proposed (PNG, JPG, DXF, ...)
- Feeding of your databases (Web, ERP, ...)