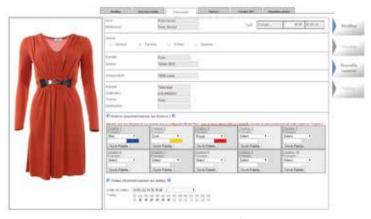

## Fashion Collection® (PDM / PLM)

Product Lifecycle Management

Following a collection from the designer drawing to the production is essential in every company. Fashion Collection solution is a simple tool to use, including all products lifecycle processes. You will have access, via a retro-planning, to a comprehensive and detailed view of your collection progress, through the integration of products classification, prototypes quality control, or costs calculation.

Some functions Fashion Collection®:

- Management of materials and accessories

- Links with our CAD VetiExpert®

- Control of prototypes and set size
- Customization of the retro-planning
- Evaluation of the collection balance with statistics
- Multiple Export to Excel