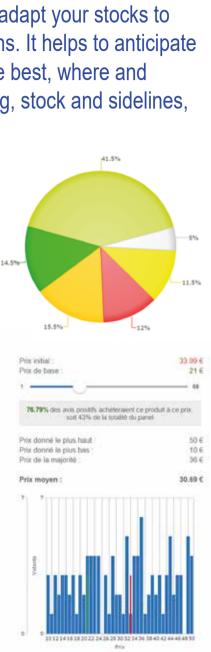

#### The predictive analysis tool applied to Retail

Tailorretail<sup>®</sup> is a predictive analysis tool make to adapt your stocks to customers' expectations considering their opinions. It helps to anticipate with a possible advance which product will be the best, where and when.In this way, you will be able to act on buying, stock and sidelines, then on the company's profitability.

Some functions of Tailorretail<sup>®</sup>:

- Products database management
- Customers data importing
- Qualification of database through a first test
- Prob about the collection using qualified customers
- Manifold statistics with dynamic graphics
- Export of the whole information on Excel files
- Printings of full reports on PDF files