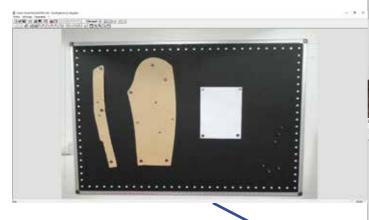

## Scangraph®

## Digitalizating in a single click from a photo

Scangraph® offers a real alternative to conventional digitizing system where we use on sensor on a digitizing table. Less bulky and faster, this system lets you vectorize one or more patterns together in a single click thanks to a camera. Within this solution, you can use a simplified CAD to edit your forms and generate various formats (PLT, DXF, ...).

#### Some functions Scangraph®:

- Creation of profiles depending on the type of patterns
- Vectorization of one or more patterns at the same time
- Automated Identification of notches and scores and right wire
- Modification of points, curves or straight lines
- Creation of the pattern glossary
- Exports in formats compatible with any CAD solution