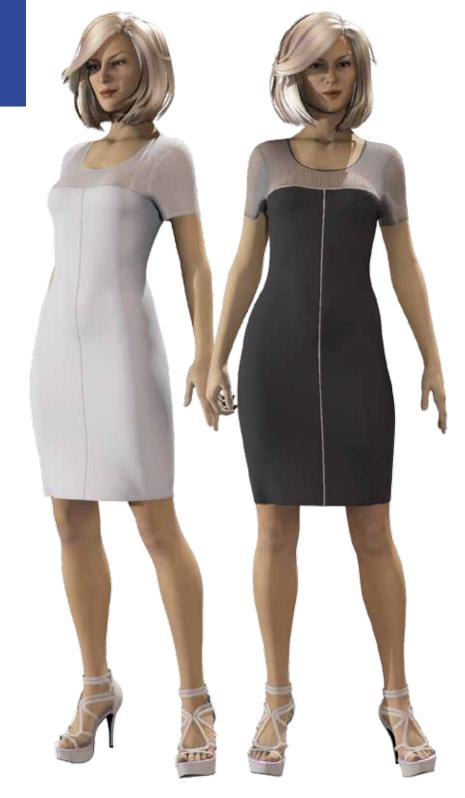

## Vetigraph3D®

## See your linesheet in 3D

The purpose of Vetigraph3D® solution is to replace the first samples by a virtual simulation of cloth fitting, in order to avoid the excessive number of samples and to gain reactivity; Because "sewing" a "cloth" or a garment with a real fabric in a study office is tedious.

#### Some functions of Vetigraph3D<sup>®</sup>:

- Large libraries available
- Creation of textures and their attributes
- Easy Integration and use of components
- Mannequins with measurements settings
- Linesheet of samples with different fabrics
- Export results on mobile or static mannequin