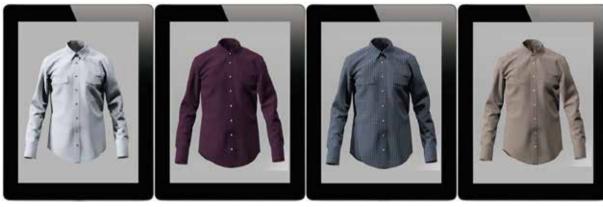

## Vetigraph3D®

## See your linesheet in 3D

The purpose of Vetigraph3D® solution is to replace the first samples by a virtual simulation of cloth fitting, in order to avoid the excessive number of samples and to gain reactivity; Because "sewing" a "cloth" or a garment with a real fabric in a study office is tedious.

#### Some functions of Vetigraph3D<sup>®</sup>:

- Large libraries available
- Creation of textures and their attributes
- Easy Integration and use of components
- Mannequins with measurements settings
- Linesheet of samples with different fabrics
- Export results on mobile or static mannequin