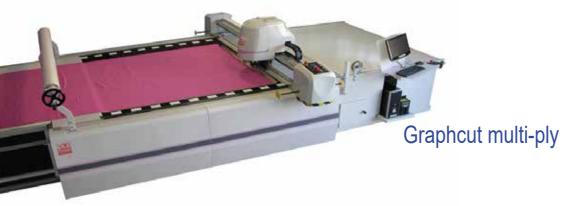

## Graphcut®

## A wide range of cutting PLCs

Our multi-line or single-line cutting controllers, dynamic or static, with multiple types of cuts blades technologies are robust and adapted high productivity needs, both for the textile and technical industry. They are driven by our Veticut® software, a user-friendly program offering many fea- tures and optimizing the machine productivity by ensuring the cutting quality.