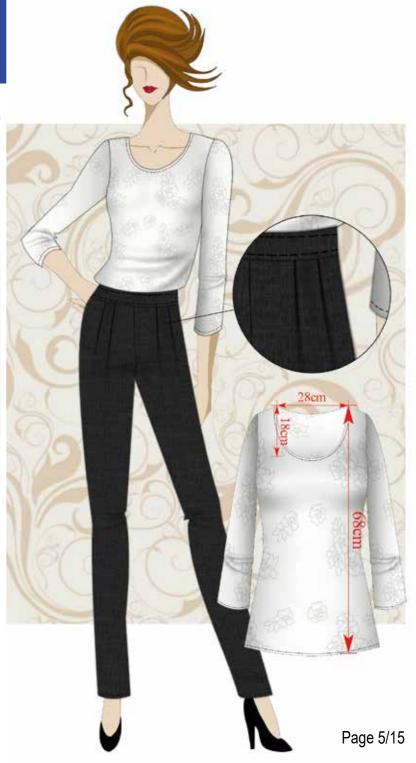

### A solution dedicated to technical drawing

Stylgraph® is a specific software for apparel industry, simple and user-friendly. From the drawing to the technical file, this solution will help you to realize your creations and provides all concerned information systems.

#### Some functions Stylgraph®:

- Create technical drawing in symmetry
- Add / create shadows
- Scan / creation of a fabric
- Photos retouching
- Realize a collection plan
- Create a technical file
- Free use of library items