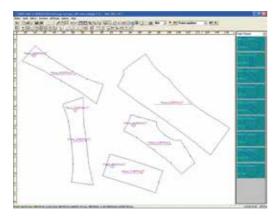

## Scangraph®

## Digitalizating in a single click from a photo

Scangraph® offers a real alternative to conventional digitizing system where we use on sensor on a digitizing table. Less bulky and faster, this system lets you vectorize one or more patterns together in a single click thanks to a camera. Within this solution, you can use a simplified CAD to edit your forms and generate various formats (PLT, DXF, ...).

#### Some functions Scangraph®:

- Creation of profiles depending on the type of patterns
- Vectorization of one or more patterns at the same time
- Automated Identification of notches and scores and right wire
- Modification of points, curves or straight lines
- Creation of the pattern glossary
- Exports in formats compatible with any CAD solution