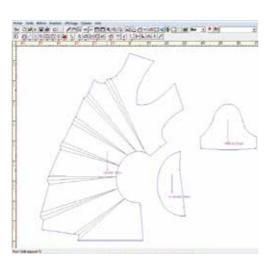

## VetiExpert® (CAD)

#### Pattern establishment

VetiExpert® is one of the two existing French CAD solutions (computer aided design) in the fashion industry. Composed of 3 additional modules, it will allow you to digitize / design a model, to define your graduation rules, to create the marker according to material criteria and finally to print it or cut it. Vetigraph Expert is compatible with all devices on the market.

#### Some functions VetiExpert®:

- Screen conception
- Creation of folds, pleats, darts, etc.
- Gradation by 20 different methods
- Manual / automatic placement
- Easy Adding marks for cutting
- Automatic printing / cutting
- Compatibility with other software