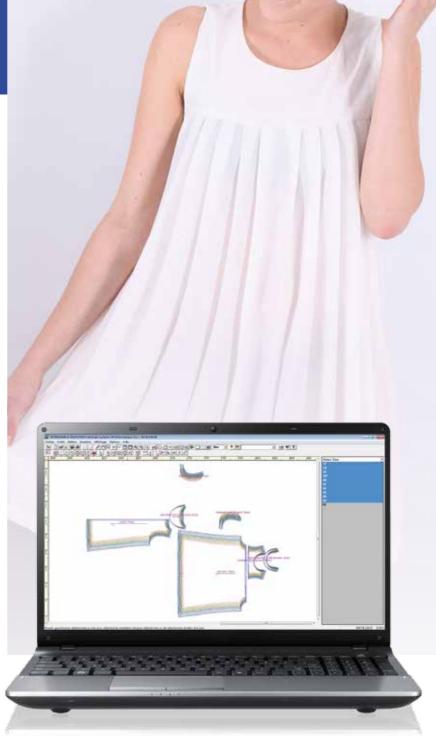

## Vetigraph3D®

## See your linesheet in 3D

The purpose of Vetigraph3D® solution is to replace the first samples by a virtual simulation of cloth fitting, in order to avoid the excessive number of samples and to gain reactivity; Because "sewing" a "cloth" or a garment with a real fabric in a study office is tedious.

#### Some functions of Vetigraph3D<sup>®</sup>:

- Large libraries available
- Creation of textures and their attributes
- Easy Integration and use of components
- Mannequins with measurements settings
- Linesheet of samples with different fabrics
- Export results on mobile or static mannequin