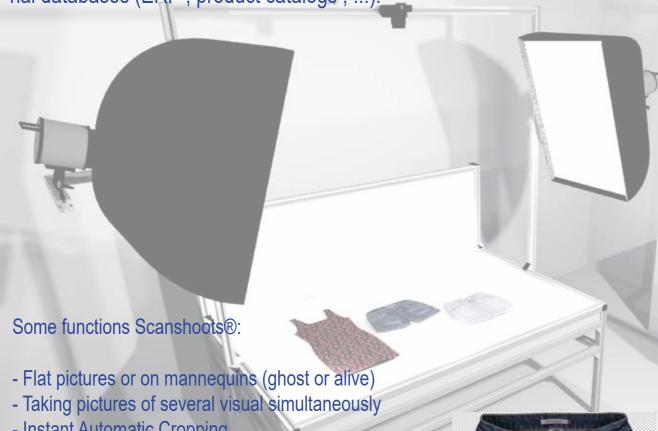

## Scanshoots®

#### Photo Studio with automated images treatment

Realizing shooting photos has never been so easy! With its luminous structure (available in multiple formats) and pictures stored profiles, instant cropped photos will be done in a single click to feed your website or internal databases (ERP, product catalogs, ...).

- Instant Automatic Cropping
- Save multiple profiles by product type
- Display of actual measurements of products
- Multiple exports proposed (PNG, JPG, DXF, ...)
- Feeding of your databases (Web, ERP, ...)