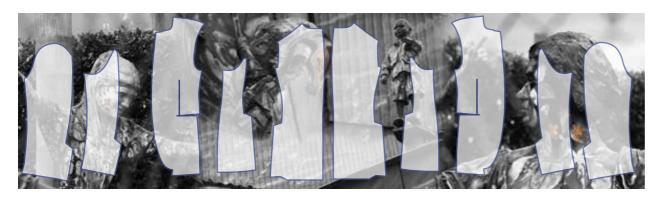

## Scangraph®

## Digitalizating in a single click from a photo

Scangraph® offers a real alternative to conventional digitizing system where we use on sensor on a digitizing table. Less bulky and faster, this system lets you vectorize one or more patterns together in a single click thanks to a camera. Within this solution, you can use a simplified CAD to edit your forms and generate various formats (PLT, DXF, ...).

#### Some functions Scangraph®:

- Creation of profiles depending on the type of patterns
- Vectorization of one or more patterns at the same time
- Automated Identification of notches and scores and right wire
- Modification of points, curves or straight lines
- Creation of the pattern glossary
- Exports in formats compatible with any CAD solution