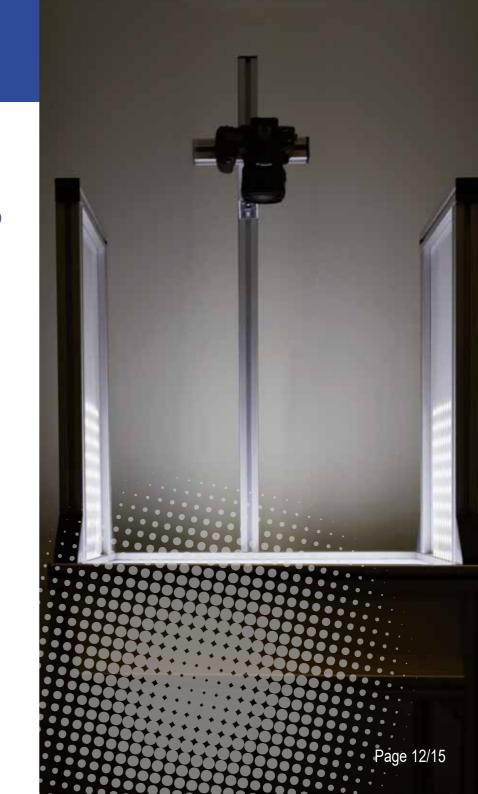

## Scanshoots®

#### Photo Studio with automated images treatment

Realizing shooting photos has never been so easy! With its luminous structure (available in multiple formats) and pictures stored profiles, instant cropped photos will be done in a single click to feed your website or internal databases (ERP, product catalogs, ...).

- Instant Automatic Cropping
- Save multiple profiles by product type
- Display of actual measurements of products
- Multiple exports proposed (PNG, JPG, DXF, ...)
- Feeding of your databases (Web, ERP, ...)